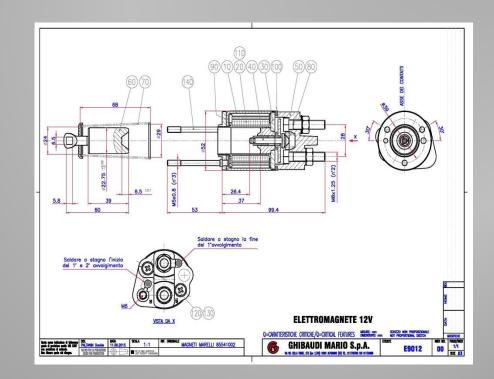

the starter motor and alternator range .
- 2014 : setting off the fuel pumps range and setting up the product divisions
- ▶ 2015: starting production of rotors, stators, armatures, field coils ORME
- > 2016: setting off reduction starter motor range.
- > 2017: Foundation of Sthenos Alliance Automotive Italian Manufacturer

In collaboration with ETP Europe setting off turbocharger range under brand



## **GHIBAUDI PLANT**











## **Starter Drive**





# DESIGN



#### Good products mean good design





## RAW MATERIALS





The raw materials are carefully chosen and purchased against stringent quality control systems.



## **GEAR PRODUCTION**











## **BODY PRODUCTION**





#### Fully automated broaching machines



## ASSEMBLY









### **SOLENOIDS**





## DESIGN





#### Detailed analysis of all components



## PRODUCTION











### **ROTOR AND ARMATURE**





## DESIGN



























#### Undercutting



polishing













### LABELING



Customized labels and according custom requirements



### PACKAGING









### LOGISTIC











## QUALITY













## QUALITY



Automatic electric test machine











#### **TECHNICAL INFORMATIONS:**

The turbocharger has three main components: The turbine, which is almost always a <u>radial inflow turbine</u> (but is almost always a single-stage <u>axial inflow turbine</u> in large Diesel engines) -A The compressor, which is almost always a <u>centrifugal compressor- B</u> The center housing/hub rotating assembly - C

**B** –

Carter

A – Carter







- > RANGE OF PRODUCTS :