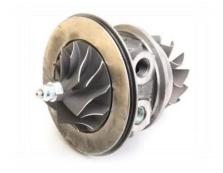

#### **TECHNICAL INFORMATIONS:**

The turbocharger has three main components: The turbine, which is almost always a <u>radial inflow turbine</u> (but is almost always a single-stage <u>axial inflow turbine</u> in large Diesel engines) -A The compressor, which is almost always a <u>centrifugal compressor- B</u> The center housing/hub rotating assembly - C

- RANGE OF PRODUCTS : PARTS FOR CORE ASSY
  - BACK PLATES
  - BEARING HOUSINGS
  - HEAT SHIELDS
  - REPAIRING KITS

- RANGE OF PRODUCTS : PARTS FOR CORE ASSY
  - COMPRESSOR WHEELS
  - SHAFT WHEELS