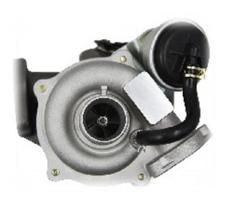

In collaboration with ETP Europe setting off turbocharger range under brand

#### **TECHNICAL INFORMATIONS:**

The turbocharger has three main components: The turbine, which is almost always a <u>radial inflow turbine</u> (but is almost always a single-stage <u>axial inflow turbine</u> in large Diesel engines) -A The compressor, which is almost always a <u>centrifugal compressor- B</u> The center housing/hub rotating assembly - C