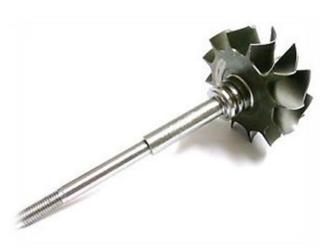

#### **TECHNICAL INFORMATIONS:**

The turbocharger has three main components: The turbine, which is almost always a <u>radial inflow turbine</u> (but is almost always a single-stage <u>axial inflow turbine</u> in large Diesel engines) -A The compressor, which is almost always a <u>centrifugal compressor- B</u> The center housing/hub rotating assembly - C

- RANGE OF PRODUCTS : PARTS FOR CORE ASSY
  - BACK PLATES
  - BEARING HOUSINGS
  - HEAT SHIELDS
  - REPAIRING KITS

- RANGE OF PRODUCTS : PARTS FOR CORE ASSY
  - COMPRESSOR WHEELS
  - SHAFT WHEELS