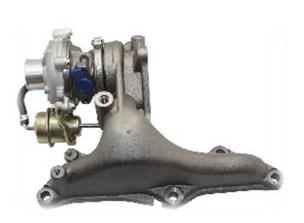

In collaboration with ETP Europe setting off turbocharger range under brand

#### **TECHNICAL INFORMATIONS:**

The turbocharger has three main components: The turbine, which is almost always a <u>radial inflow turbine</u> (but is almost always a single-stage <u>axial inflow turbine</u> in large Diesel engines) -A The compressor, which is almost always a <u>centrifugal compressor- B</u> The center housing/hub rotating assembly - C

**B** –

Carter

A – Carter

- > RANGE OF PRODUCTS :
  - 103 MODEL OF COMPLETE TURBO CHARGERS

- ➢ RANGE OF PRODUCTS :
  - MORE THAN 400 MODELS OF CORE ASSY

- RANGE OF PRODUCTS : PARTS FOR COMPLETE TURBO
  - VNT AND ACTUATORS
  - TURBINE HOUSINGS
  - COMPRESSOR HOUSINGS