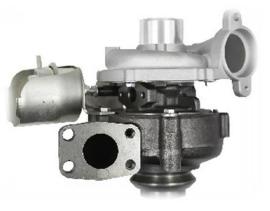

In collaboration with ETP Europe setting off turbocharger range under brand

#### **TECHNICAL INFORMATIONS:**

The turbocharger has three main components: The turbine, which is almost always a <u>radial inflow turbine</u> (but is almost always a single-stage <u>axial inflow turbine</u> in large Diesel engines) -A The compressor, which is almost always a <u>centrifugal compressor- B</u> The center housing/hub rotating assembly - C

**B** –

Carter

A – Carter

- > RANGE OF PRODUCTS :
  - 103 MODEL OF COMPLETE TURBO CHARGERS

- ➢ RANGE OF PRODUCTS :
  - MORE THAN 400 MODELS OF CORE ASSY

- RANGE OF PRODUCTS : PARTS FOR COMPLETE TURBO
  - VNT AND ACTUATORS
  - TURBINE HOUSINGS
  - COMPRESSOR HOUSINGS