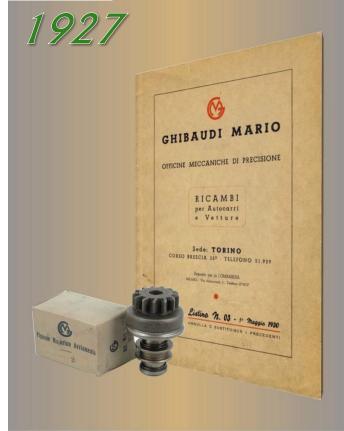

# **ABOUT US**

- 1927: Mario Ghibaudi starts the production of starter drives and cv joints. Set up GHIBAUDI MARIO.
- 1960 : strategic decision to produce starter drives and pinions only .
- 1967 : opening historical site in Turin of 4000 sqm .
- ▶ 1970 : opening GHIBAUDI FRANCE .
- ▶ 1980 :opening GHIBAUDI SPAIN .
- 1990 : associated to APRA .
- 1997 : certification ISO 9001 .
- > 2000 : warehouse increases from 4000 sqm to 6000 sqm .
- > 2001 : certification ISO 14001 .
- 2007 : setting off the ignition coils range .
- 2008 : acquiring Elauto and new lines as brushes, regulators and glow plugs .
- > 2009 : moving to new location in Alpignano in an area of 10.000 sqm .