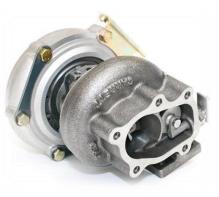

#### **TECHNICAL INFORMATIONS:**

The turbocharger has three main components: The turbine, which is almost always a <u>radial inflow turbine</u> (but is almost always a single-stage <u>axial inflow turbine</u> in large Diesel engines) -A The compressor, which is almost always a <u>centrifugal compressor- B</u> The center housing/hub rotating assembly - C

**B** –

Carter

A – Carter

- > RANGE OF PRODUCTS :
  - 103 MODEL OF COMPLETE TURBO CHARGERS

- ➢ RANGE OF PRODUCTS :
  - MORE THAN 400 MODELS OF CORE ASSY

- RANGE OF PRODUCTS : PARTS FOR COMPLETE TURBO
  - VNT AND ACTUATORS
  - TURBINE HOUSINGS
  - COMPRESSOR HOUSINGS