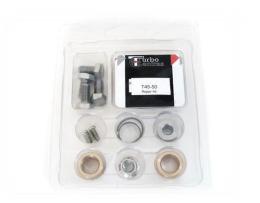

- RANGE OF PRODUCTS : PARTS FOR CORE ASSY
  - BACK PLATES
  - BEARING HOUSINGS
  - HEAT SHIELDS
  - REPAIRING KITS

- RANGE OF PRODUCTS : PARTS FOR CORE ASSY
  - COMPRESSOR WHEELS
  - SHAFT WHEELS