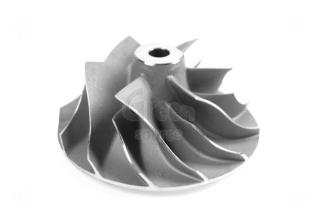

#### **TECHNICAL INFORMATIONS:**

The turbocharger has three main components: The turbine, which is almost always a <u>radial inflow turbine</u> (but is almost always a single-stage <u>axial inflow turbine</u> in large Diesel engines) -A The compressor, which is almost always a <u>centrifugal compressor- B</u> The center housing/hub rotating assembly - C

- RANGE OF PRODUCTS : PARTS FOR CORE ASSY
  - BACK PLATES
  - BEARING HOUSINGS
  - HEAT SHIELDS
  - REPAIRING KITS

- RANGE OF PRODUCTS : PARTS FOR CORE ASSY
  - COMPRESSOR WHEELS
  - SHAFT WHEELS