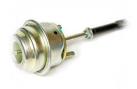

In collaboration with ETP Europe setting off turbocharger range under brand

#### **TECHNICAL INFORMATIONS:**

The turbocharger has three main components: The turbine, which is almost always a <u>radial inflow turbine</u> (but is almost always a single-stage <u>axial inflow turbine</u> in large Diesel engines) -A The compressor, which is almost always a <u>centrifugal compressor- B</u> The center housing/hub rotating assembly - C